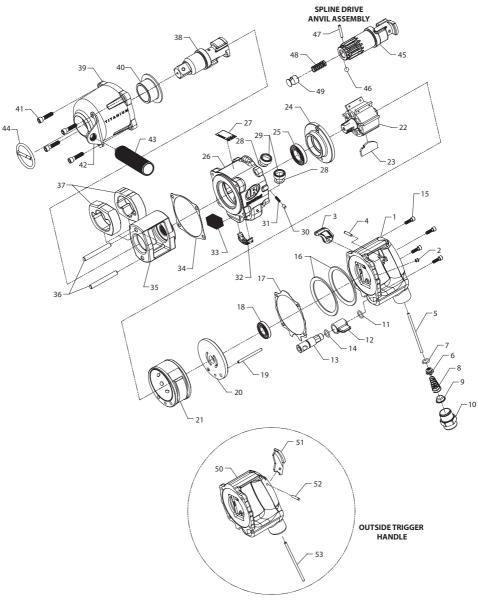

## 3955 Series Impact Wrench - Exploded View

(Dwg. 80164940)

## 3955 Series Impact Wrench - Parts List

| Item   | Part Description               | Part Number  | Item | Part Description                                                                                                      | Part Number |
|--------|--------------------------------|--------------|------|-----------------------------------------------------------------------------------------------------------------------|-------------|
| 1      | Inside Trigger Handle Assembly | 3955-A92     | † 31 | Reverse Lock Plunger Spring                                                                                           | 4U-664-10   |
| 2      | Grease Fitting                 | 130SR-188    | 32   | Exhaust Deflector                                                                                                     | 3940-123    |
| 3      | Trigger                        | 3940-93      | † 33 | Exhaust Silencer                                                                                                      | 3940P-311   |
| 4      | Trigger Pin                    | 280-265      | † 34 | Hammer Case Gasket                                                                                                    | 3955-36     |
| 5      | Throttle Valve Plunger         | 3955-302     | 35   | Hammer Frame Assembly                                                                                                 | 2950-A703   |
| 6      | Throttle Valve Assembly        | 2934-A50     | 36   | Hammer Pin (2)                                                                                                        | 2950-704    |
| † ‡ 7  | Throttle Valve Seal            | 2934-159     | 37   | Hammer (2)                                                                                                            | 2950-724    |
| †8     | Throttle Valve Spring          | 834-51-5     | 38   | 1-1/2" Square Drive Anvil, Standard Length                                                                            | 2950-726    |
| †‡9    | Air Strainer Screen            | 434-61       | 39   | Hammer Case Assembly                                                                                                  | 3955-D727   |
| 10     | Straight Inlet                 | 845-565      | 40   | Hammer Case Bushing                                                                                                   | 2950-541    |
| † ‡ 11 | Reverse Valve Seal             | R00BR-210    | 41   | Hammer Case Cap Screw (4)                                                                                             | 3955-105    |
| 12     | Reverse Lever                  | 3940-75      | 42   | Dead Handle Bracket                                                                                                   | 3955-364    |
| 13     | Reverse Valve                  | 3955-329     | 43   | Dead Handle                                                                                                           | 3940-48     |
| † ‡ 14 | Reverse Valve Bushing Seal     | 85H-167      | 44   | Socket Retainer                                                                                                       | RR10020S    |
| 15     | Handle Cap Screw (4)           | 3955-638     | 45   | Spline Drive Anvil Assembly                                                                                           | VW-1030     |
| 16     | Motor Clamp Washer (2)         | MR-207       | † 46 | Socket Retaining Ball                                                                                                 | D04-280     |
| † ‡ 17 | Handle Gasket                  | 3955-283     | † 47 | Plunger Retaining Pin                                                                                                 | 845-128     |
| † 18   | Rear Rotor Bearing             | 834-24       | † 48 | Retaining Plunger Spring                                                                                              | 2940-231-5  |
| 19     | Cylinder Dowel                 | 2950-98      | 49   | Retaining Ball Plunger                                                                                                | 845-230     |
| 20     | Rear End Plate                 | 2950-12      | 50   | Outside Trigger Handle Assembly                                                                                       | 3955-A1     |
| 21     | Cylinder                       | 2950-3       | 51   | Trigger                                                                                                               | 844-78      |
| 22     | Rotor                          | 3955-53      | 52   | Trigger Pin                                                                                                           | 280-265     |
| † ‡ 23 | Vane Packet (set of 7 vanes)   | 2950-42-7    | 53   | Throttle Valve Plunger                                                                                                | 3955-302    |
| 24     | Front End Plate                | 3955-11      |      | (Item 50 also includes illustrated parts 2, 6, 7, 8, 9, 10 & 11)                                                      |             |
| † 25   | Front Rotor Bearing            | TA-22A       |      |                                                                                                                       |             |
| 26     | Motor Housing Assembly         | 3955-A40     | *    | Grease Gun                                                                                                            | R000A2-228  |
| 27     | Warning Label for Impactools   | WARNING-2-99 | *    | Tune-up Kit (includes illustrated parts 7, 8, 9, 11, 14, 17, 18, 23, 25, 28[2], 29[2], 30, 31, 33, 34, 46, 47 and 48) | 3955-TK1    |
| † 28   | Air Port Gasket Retainer (2)   | 2940-200     |      |                                                                                                                       |             |
| † ‡ 29 | Air Port Gasket (2)            | R44H-210A    |      |                                                                                                                       |             |
| † 30   | Reverse Lock Plunger           | 4U-663B      |      |                                                                                                                       |             |
|        |                                |              |      |                                                                                                                       |             |

<sup>\*</sup> Not illustrated.

<sup>†</sup> Indicates Tune-up Kit part.

<sup>‡</sup> To keep downtime to a minimum, it is desirable to have on hand certain repair parts. We recommend that you stock one (pair or set) of each part indicated by the mark (‡) for every four tools in service.